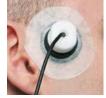

## Adhesive Sets

- · Alternative fixing method
- · For comatose or bed-ridden patients in particular
- · Particularly long term monitoring in OR, ICU and Stroke Units
- Metal free
- · For transcranial examinations with 4 MHz monitoring probes