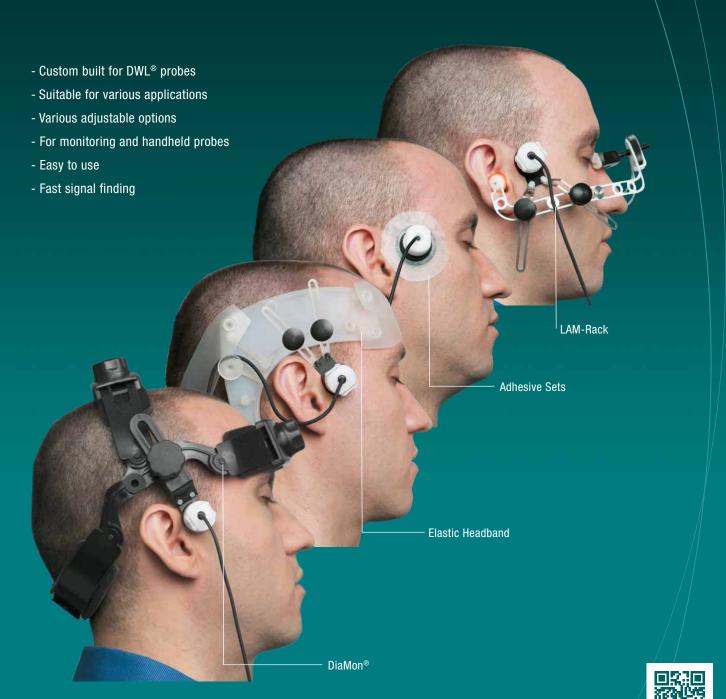

# Probe Fixations Multifunctional. Convenient. Reliable.

# DiaMon®

DiaMon® with monitoring probes

DiaMon® with handheld probes

- · For awake patients in particular
- · Particularly for functional long term monitoring and physiological tests
- · Light and comfortable to wear
- · Size-adjustable on forehead, skullcap and back of the head

· For comatose or bed-ridden patients

· Ideal for OR, ICU and Stroke Units

Particularly for monitoring applications

• Light metal rack - fixation without parts

• 21.6 - 29.1 inch head size

in particular

· Set of two sizes:

# LAM-Rack

LAM-Rack Standard

LAM-Rack Cardiosurgery

## Elastic Headband

LAM-Rack Neurosurgery

- · For awake patients in particular
- · Particularly for functional long term monitoring and physiological tests
- · Light, elastic and comfortable to wear
- Metal free, complete made of silicone
- · Ideal for radiological applications
- · Size adjustable silicone bands for forehead and back of the head

## Adhesive Sets

- · Alternative fixing method
- · For comatose or bed-ridden patients in particular
- · Particularly long term monitoring in OR, ICU and Stroke Units
- Metal free
- · For transcranial examinations with 4 MHz monitoring probes