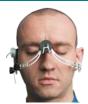

# DiaMon®

DiaMon® with monitoring probes

DiaMon® with handheld probes

- · For awake patients in particular
- · Particularly for functional long term monitoring and physiological tests
- · Light and comfortable to wear
- · Size-adjustable on forehead, skullcap and back of the head

#### DiaMon® with monitoring probes

Metal free. Ideal for monitoring during radiological applications.