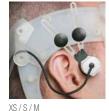

## Elastic Headband

LAM-Rack Neurosurgery

- · For awake patients in particular
- · Particularly for functional long term monitoring and physiological tests
- · Light, elastic and comfortable to wear
- Metal free, complete made of silicone
- · Ideal for radiological applications
- · Size adjustable silicone bands for forehead and back of the head

#### Elastic Headband XS/S/M

For forehead and back of the head from 16.9 - 21.2 inch