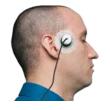

# DiaMon®

DiaMon® with monitoring probes

DiaMon® with handheld probes

- · For awake patients in particular
- · Particularly for functional long term monitoring and physiological tests
- · Light and comfortable to wear
- · Size-adjustable on forehead, skullcap and back of the head

## DiaMon® with handheld probes

For faster signal finding, optimal adjustment of the temporal ultrasound window and maintain of the signal.