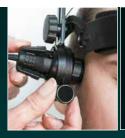

## DiaMon® with handheld probes

For faster signal finding, optimal adjustment of the temporal ultrasound window and maintain of the signal.