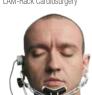

# LAM-Rack

LAM-Rack Standard

LAM-Rack Cardiosurgery

### **LAM-Rack Cardiosurgery**

Particularly for monitoring applications during carotid surgery