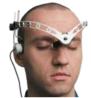

# DiaMon®

DiaMon® with monitoring probes

DiaMon® with handheld probes

- · For awake patients in particular
- · Particularly for functional long term monitoring and physiological tests
- · Light and comfortable to wear
- · Size-adjustable on forehead, skullcap and back of the head

## DiaMon® with handheld probes

For faster signal finding, optimal adjustment of the temporal ultrasound window and maintain of the signal.