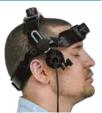

# DiaMon®

DiaMon® with monitoring probes

DiaMon® with handheld probes

- · For awake patients in particular
- · Particularly for functional long term monitoring and physiological tests
- · Light and comfortable to wear
- · Size-adjustable on forehead, skullcap and back of the head

#### DiaMon® with monitoring probes

Metal free. Ideal for monitoring during radiological applications.