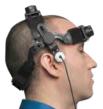

#### **LAM-Rack Neurosurgery**

Particularly for monitoring applications during neurosurgical procedures