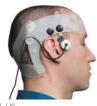

## Elastic Headband

LAM-Rack Neurosurgery

- · For awake patients in particular
- · Particularly for functional long term monitoring and physiological tests
- · Light, elastic and comfortable to wear
- Metal free, complete made of silicone
- · Ideal for radiological applications
- · Size adjustable silicone bands for forehead and back of the head